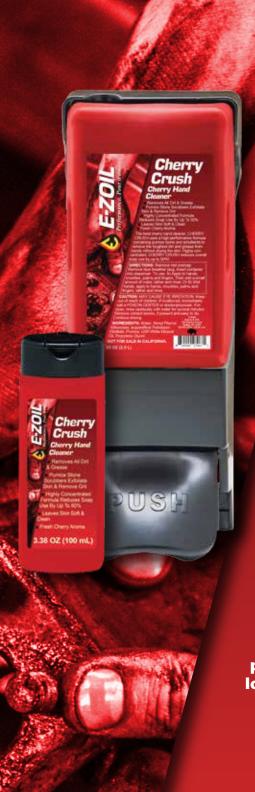

## **Cherry Crush**

## **Cherry Hand Cleaner**

The best cherry hand cleaner, CHERRY CRUSH uses a high-performance formula containing pumice stone and emollients to remove the toughest dirt and grease from hands without drying the skin. Highly-concentrated, CHERRY CRUSH reduces overall soap use by up to 50%!

- Removes All Dirt & Grease
- Pumice Stone Scrubbers Exfoliate Skin & Remove Grit
- Highly Concentrated Formula Reduces Soap Use By Up To 50%
- Leaves Skin Soft & Clean
- Fresh Cherry Aroma

| PART:  | # SIZE | UNITS/CS | DESCRIPTION         |
|--------|--------|----------|---------------------|
| C15-03 | 3 OZ   | 96       | Cherry Hand Cleaner |
| C15-85 | 85 OZ  | 4        | Cherry Hand Cleaner |